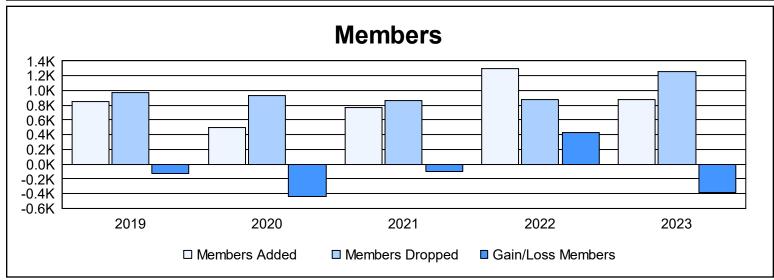

| Year      | New<br>Clubs | Dropped<br>Clubs | Gain/<br>Loss<br>Clubs | New<br>Members | Charter<br>Members | Reinstate<br>Members | Transfer<br>Members | Total<br>Member<br>Added | Total<br>Members<br>Dropped | Gain/<br>Loss<br>Members |
|-----------|--------------|------------------|------------------------|----------------|--------------------|----------------------|---------------------|--------------------------|-----------------------------|--------------------------|
| 2018-2019 | 4            | 5                | -1                     | 678            | 106                | 44                   | 23                  | 851                      | 977                         | -126                     |
| 2019-2020 | 2            | 3                | -1                     | 372            | 65                 | 37                   | 17                  | 491                      | 937                         | -446                     |
| 2020-2021 | 5            | 9                | -4                     | 527            | 150                | 81                   | 15                  | 773                      | 867                         | -94                      |
| 2021-2022 | 16           | 5                | 11                     | 639            | 528                | 114                  | 22                  | 1,303                    | 872                         | 431                      |
| 2022-2023 | 7            | 9                | -2                     | 532            | 229                | 81                   | 33                  | 875                      | 1,255                       | -380                     |
| Average   | 7            | 6                | 1                      | 550            | 216                | 71                   | 22                  | 859                      | 982                         | -123                     |