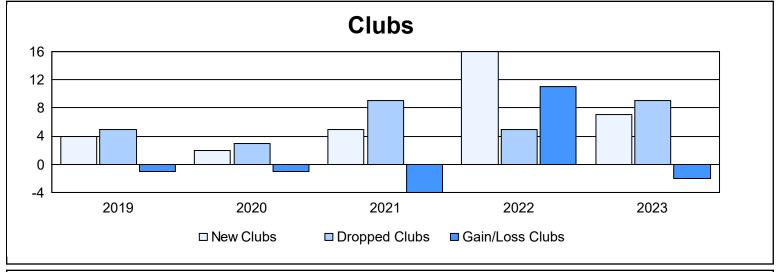

| Year      | New<br>Clubs | Dropped<br>Clubs | Gain/<br>Loss<br>Clubs | New<br>Members | Charter<br>Members | Reinstate<br>Members | Transfer<br>Members | Total<br>Member<br>Added | Total<br>Members<br>Dropped | Gain/<br>Loss<br>Members |
|-----------|--------------|------------------|------------------------|----------------|--------------------|----------------------|---------------------|--------------------------|-----------------------------|--------------------------|
| 2018-2019 | 4            | 5                | -1                     | 678            | 106                | 44                   | 23                  | 851                      | 977                         | -126                     |
| 2019-2020 | 2            | 3                | -1                     | 372            | 65                 | 37                   | 17                  | 491                      | 937                         | -446                     |
| 2020-2021 | 5            | 9                | -4                     | 527            | 150                | 81                   | 15                  | 773                      | 867                         | -94                      |
| 2021-2022 | 16           | 5                | 11                     | 639            | 528                | 114                  | 22                  | 1,303                    | 872                         | 431                      |
| 2022-2023 | 7            | 9                | -2                     | 532            | 229                | 81                   | 33                  | 875                      | 1,255                       | -380                     |
| Average   | 7            | 6                | 1                      | 550            | 216                | 71                   | 22                  | 859                      | 982                         | -123                     |